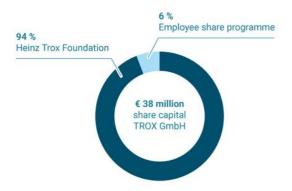

## SHAREHOLDER STRUCTURE OF TROX GMBH

The Heinz Trox Foundation holds 94 per cent of TROX GmbH's share capital of  $\in$ 38 million. The remaining six per cent is available to the employee share programme, which acts as an incentive for essential TROX management employees to remain with the company for the long term.